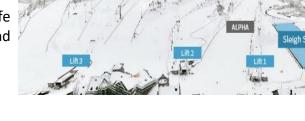

Alpensia Ski 700, where you can experience skiing & snowboarding at six slopes that can be enjoy by entry level, beginner and experience skiers. All ski slops are conveniently accessible from Inter-Continental Hotel.

For safe lift riding all lift are equipped with "the safe device U-Block" to prevent children from falling and free helmet rental for children.

www.alpensia.com