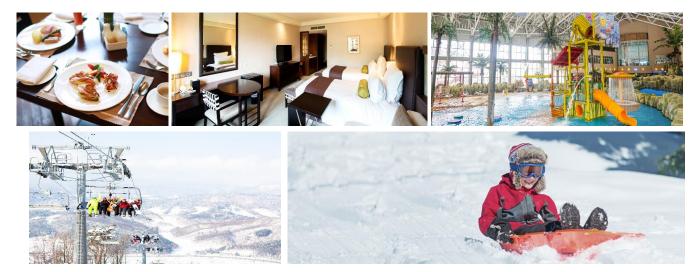

### Package include:

- > 2 nights Inter-continental Hotel Alpensia twin sharing base
- 2 Hotel breakfast ,
- Round trip transfer seat-in coach,
- > 2 hours beginner ski lesson/entry level group lesson
- Ski or snowboard rental 3 Days
- Lift pass for 3 days,
- Ocean 700 water world 1 entry,
- Snow sled 7 times and welcome drink.